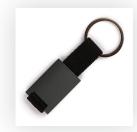

## **PANTONE REFERENCE(S)**

Engraving

ARTWORK SCALE 100%

Product Image for visualisation - colours may vary

ARTWORK SCALE 100% Max print area: 33mm x 25mm

The dashed line is to demonstrate print area and will not appear on your printed item