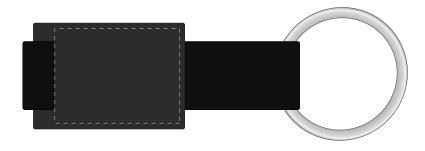

## **PANTONE REFERENCE(S)**

Engraving

ARTWORK SCALE 100%

Product Image for visualisation - colours may vary

ARTWORK SCALE 100% Max print area: 33mm x 25mm

The dashed line is to demonstrate print area and will not appear on your printed item